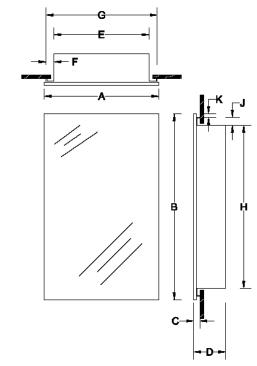

Finishes:

Housing: PT01-Basic White

Mirror: 1/2BVL-1/2" Beveled Edge

Frame: N/A

|         |                                      |              |             | DIMENSIONS IN INCHES* |         |       |       |         |   |        |        |   |       |
|---------|--------------------------------------|--------------|-------------|-----------------------|---------|-------|-------|---------|---|--------|--------|---|-------|
| Model # |                                      | Descript     | ion         | Α                     | В       | С     | D     | E       | F | G      | Н      | J | K     |
| 781037  | Builder Srs 1                        | dr 16x22 1/2 | BVL PC PCFX | 16                    | 22      | 1-1/8 | 3-3/4 | 13-3/8  | 1 | 15-1/4 | 17-3/8 | 1 | 1-3/8 |
| 781037B | Builder Srs 1dr 16x22 1/2BVL PC PCFX |              |             | 16                    | 22      | 1-1/8 | 3-3/4 | 13-3/8  | 1 | 15-1/4 | 17-3/8 | 1 | 1-3/8 |
| REF     | ERENCE                               | QTY.         |             | REMARK                | REMARKS |       |       | Project |   |        |        |   |       |
|         |                                      |              |             |                       |         | 1.00  | otion |         |   |        |        |   |       |